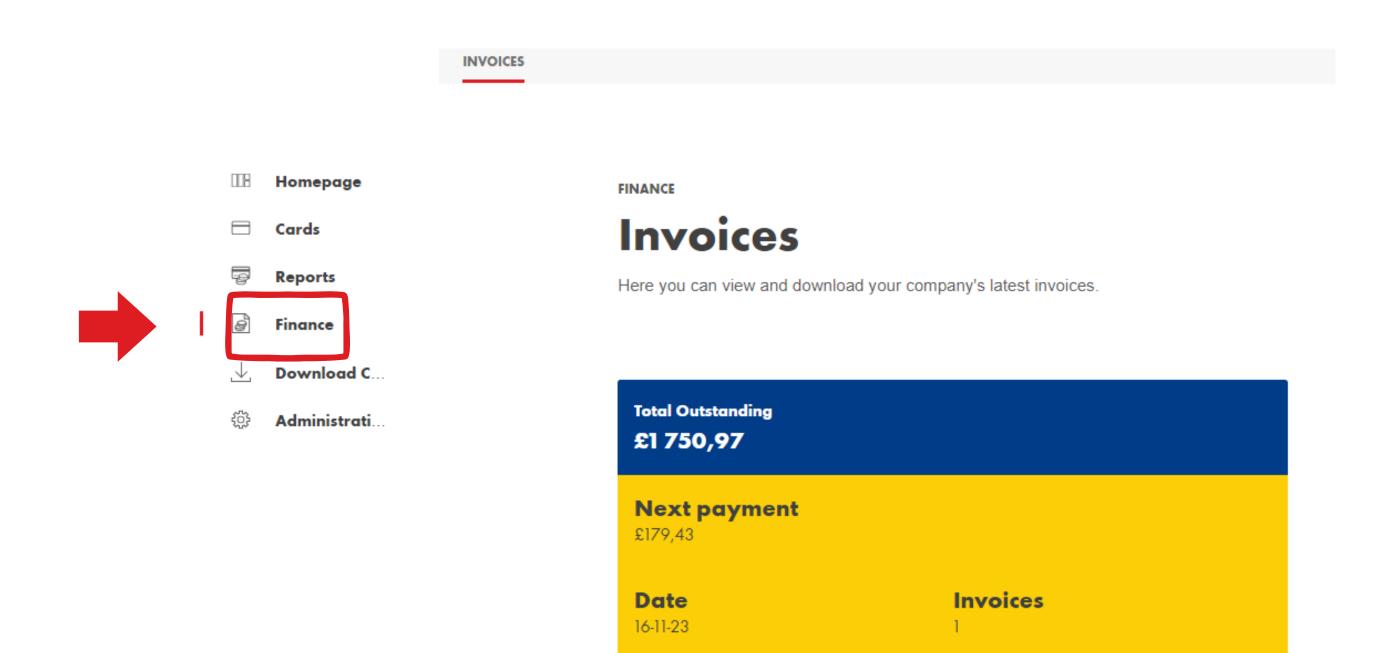

# Step 1. Log in to Shell Fleet Hub and select **Finance** from the menu in the top left corner of the page.