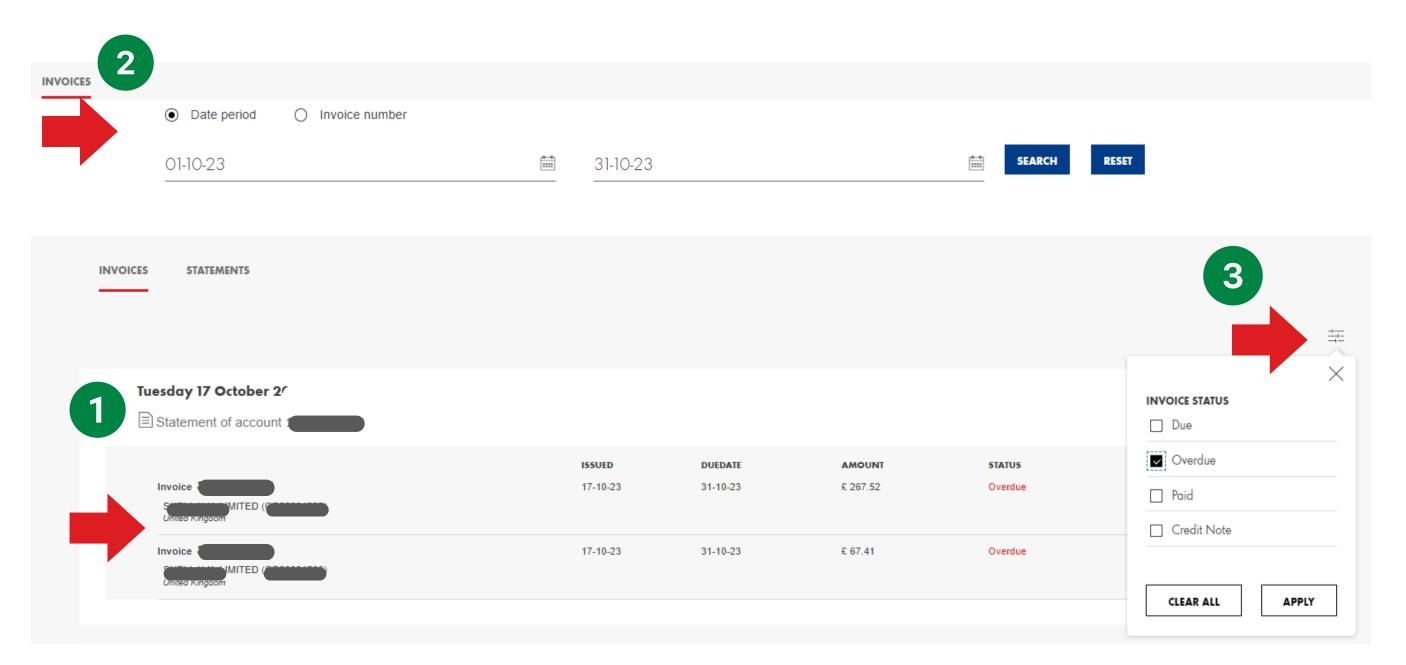

## Step 2.

You can select an invoice directly from the list (1), search for specific invoices (2) or filter them by Invoice Status using the icon on the right hand side (3).