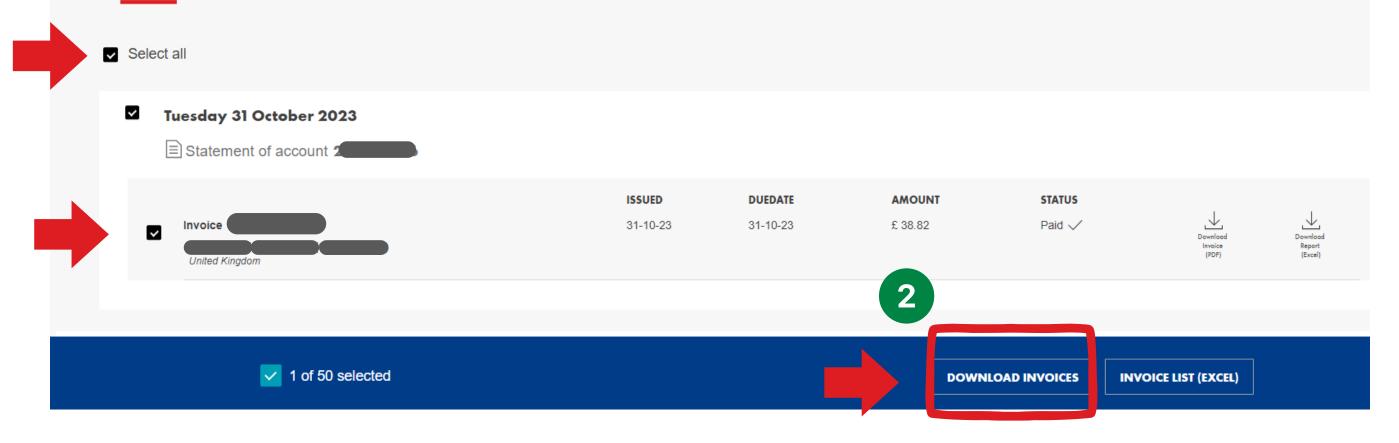

## Step 3.

On the left hand side select the the file/files you wish to download and click the **Download Invoices** button below.

Now your invoice is downloaded and you should see a **pop-up notification** of Downloads in the top right corner (if you are using Microsoft Edge browser). When using other browsers your Downloads might pop-up in other parts of the page e.g. in Chrome in the bottom left corner.